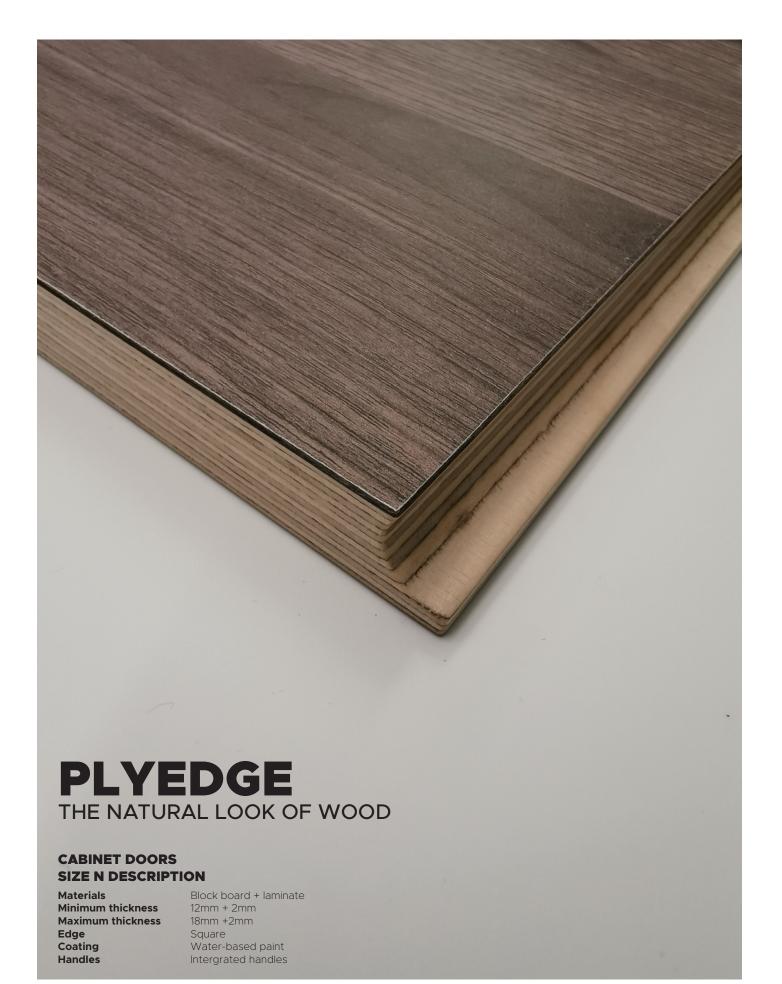

# PLYEDGE THE NATURAL LOOK OF WOOD

Plyedge provides a beatuiful and natural look for our interio decorating products, exposing the block board itself as the edge profile and leave it raw, covered with matte water-painted coating for protection. We have several options for the edge includes curve, bevel and semi-bevel, to meet different interior styles and needs. Plyedge can goes with all range of laminates shown in our catalogue like wood grain, solid colour, color core and more. Perfect for desk tops, cabinets or other furniture.

#### **APPLICATIONS**

Table Tops / Furniture / Cabinet Doors