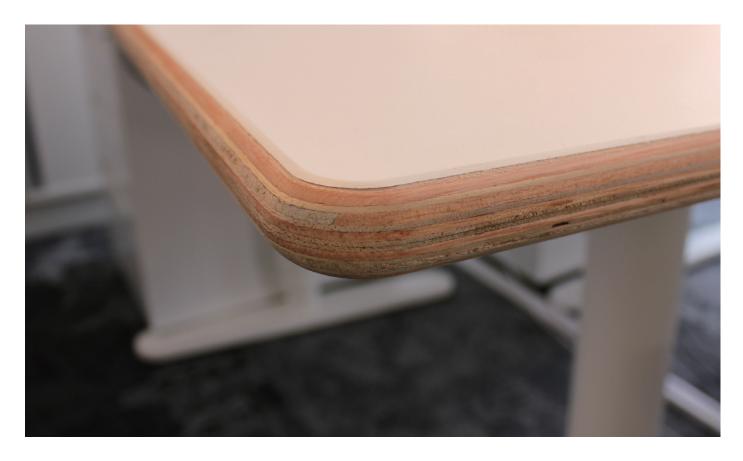

# PLYEDGE THE NATURAL LOOK OF WOOD

Plyedge provides a beatuiful and natural look for our interio decorating products, exposing the block board itself as the edge profile and leave it raw, covered with matte water-painted coating for protection. We have several options for the edge includes curve, bevel and semi-bevel, to meet different interior styles and needs. Plyedge can goes with all range of laminates shown in our catalogue like wood grain, solid colour, color core and more. Perfect for desk tops, cabinets or other furniture.

## TABLE TOP

### SIZE N DESCRIPTION

MaterialsBlock board + laminateMinimum thickness12mm + 2mm

Maximum thickness18mm +2mmEdgeCurve / Bevel / Semi-bevelCoatingWater-based paint