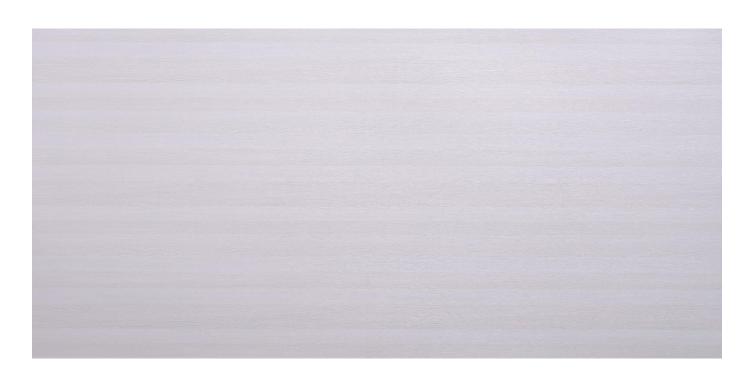

## FA10 Oak

| PRODUCT CODE | COLLECTION          | FINISH         |
|--------------|---------------------|----------------|
| FA10         | Mountain Wood Grain | Matte Embossed |

| SIZE                    | AVALABILITY | BENDABLE |
|-------------------------|-------------|----------|
| 0.7mm x 1220mm x 2440mm | -           | ✓        |
| 0.8mm x 1220mm x 2440mm | ✓           | ×        |
| 1.0mm x 1220mm x 2440mm | -           | X        |
| Colour Core (1.0mm)     | -           | ×        |